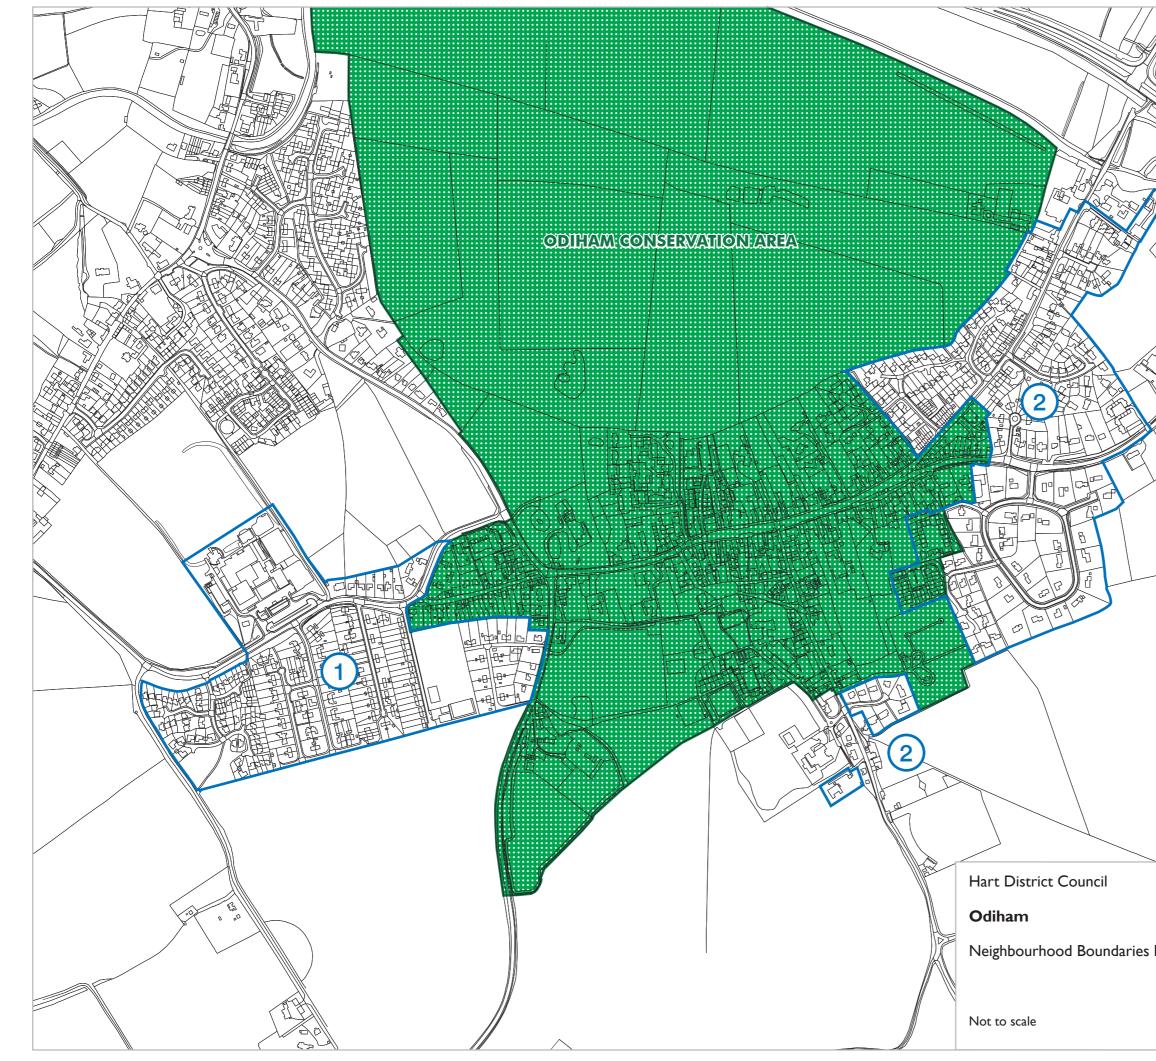

| 11           |                                                                             |                                                                   |                |
|--------------|-----------------------------------------------------------------------------|-------------------------------------------------------------------|----------------|
|              |                                                                             |                                                                   |                |
|              | $\land$                                                                     |                                                                   |                |
|              |                                                                             |                                                                   |                |
|              |                                                                             | $\langle \rangle$                                                 |                |
| MU           | $\leq$ $\sim$ $>$                                                           | لم I                                                              | ASY A          |
| ŴŴ           |                                                                             | $h \Box l$                                                        | 5              |
|              |                                                                             |                                                                   |                |
| e Co         |                                                                             |                                                                   |                |
| 10-1         |                                                                             |                                                                   | Call 1         |
| <b>F</b>     |                                                                             | 50                                                                |                |
|              |                                                                             |                                                                   |                |
| _            |                                                                             |                                                                   |                |
| $\backslash$ |                                                                             |                                                                   |                |
| $\backslash$ | HA HA                                                                       |                                                                   |                |
|              |                                                                             |                                                                   |                |
| , L          |                                                                             |                                                                   |                |
|              |                                                                             |                                                                   |                |
|              |                                                                             |                                                                   |                |
|              |                                                                             |                                                                   |                |
|              |                                                                             |                                                                   |                |
| ¶]//         |                                                                             | //                                                                |                |
|              | - 0                                                                         |                                                                   |                |
|              |                                                                             |                                                                   | /              |
| M            |                                                                             |                                                                   |                |
|              |                                                                             | \$                                                                |                |
|              |                                                                             |                                                                   |                |
|              |                                                                             | -                                                                 |                |
|              |                                                                             |                                                                   |                |
| T            | /                                                                           | //                                                                |                |
|              |                                                                             |                                                                   |                |
|              | A C                                                                         | ł                                                                 | в,             |
|              | 4                                                                           |                                                                   |                |
|              |                                                                             |                                                                   |                |
|              |                                                                             |                                                                   |                |
|              |                                                                             |                                                                   |                |
|              |                                                                             |                                                                   |                |
|              |                                                                             |                                                                   |                |
|              |                                                                             |                                                                   |                |
|              |                                                                             |                                                                   |                |
|              |                                                                             |                                                                   |                |
|              |                                                                             | AR F                                                              | THE            |
|              |                                                                             | M G                                                               |                |
|              |                                                                             |                                                                   | X              |
|              | Neighbourhoo                                                                | d Area Roundamy                                                   |                |
|              |                                                                             | od Area Boundary                                                  |                |
|              | (1) West Odiham                                                             | 1                                                                 |                |
| м            |                                                                             |                                                                   |                |
| Мар          | (2) East and Sout                                                           | h Odiham                                                          |                |
|              |                                                                             |                                                                   |                |
|              | This map is reproduced from Ordnance Survey material with the permission of |                                                                   |                |
|              | Ordnance Survey on behalf of the (<br>© Crown copyright. Unauthorised r     | Controller of Her Majesty's Sta<br>eproduction infringes Crown co | tionery Office |
|              | may lead to prosecution or civil pro                                        | ceedings. (178182) (2009).                                        |                |