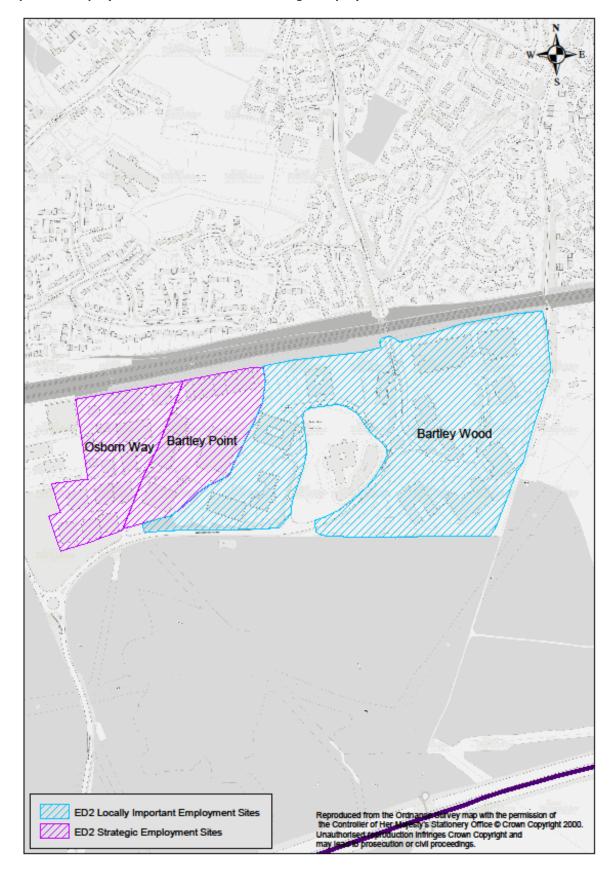

PM01: Hartland Village (Policy SS2) - Amendment to Policies Map to allocate SANG

PM03: Policy ED2 Safeguarded Employment Land – Re-designate Bartley Wood as a Locally Important Employment Site rather than a Strategic Employment Site