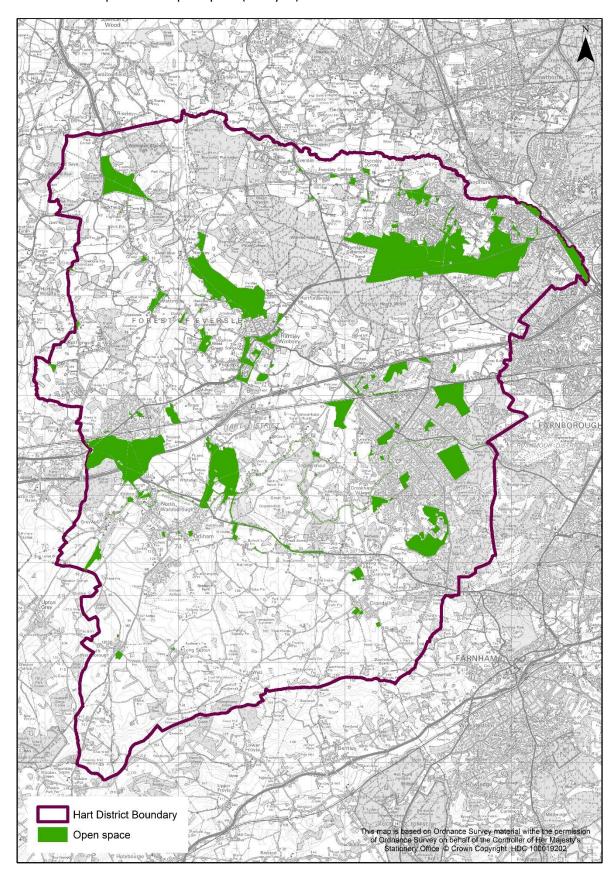

PM13: New map to show Green Infrastructure network (Policy I2)

PM14: New map to show Open Space (Policy I4)