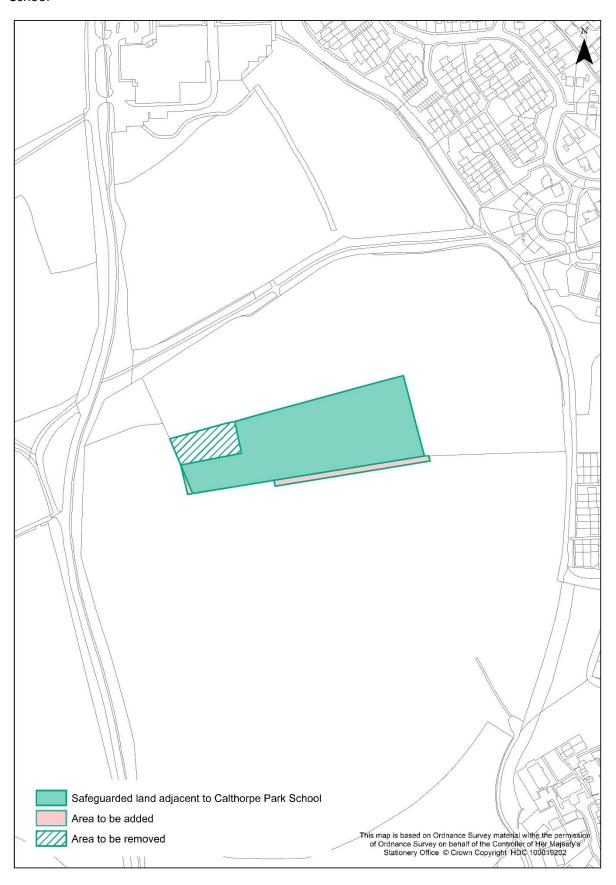

| Mod<br>No. | Map within CD2                                                                                                 | Change proposed                                                                                                           | Reason for modification                                                                                                       |
|------------|----------------------------------------------------------------------------------------------------------------|---------------------------------------------------------------------------------------------------------------------------|-------------------------------------------------------------------------------------------------------------------------------|
| PM06       | Policy ED2 Safeguarding Employment Land and Premises: Locally Important Employment Site - Eversley Storage     | Amend boundary of Eversley Storage Locally Important Employment Site                                                      | To correct the site boundary in response to representation.                                                                   |
| PM07       | Policy ED2 Safeguarding Employment Land and Premises: Locally Important Employment Site – Optrex Business Park | Amend boundary of Optrex Business Park<br>Locally Important Employment Site – see page<br>89 below                        | To reflect existing hardstanding and fenced area which is part of the employment site.                                        |
| PM08       | Map showing Gaps between settlements under Policy NBE2                                                         | Remove the map related to Policy NBE2 Gaps between settlements                                                            | Consequential change following deletion of Policy NBE2 Gaps between settlements                                               |
| PM09       | Policy I7 Phoenix Green Flood Alleviation<br>Scheme                                                            | Amend boundary of the Phoenix Green Flood<br>Alleviation Scheme                                                           | Update                                                                                                                        |
| PM10       | Policy I8 Safeguarded land for education<br>Page 71                                                            | Amend Policies Map regarding safeguarded land at Calthorpe Park School                                                    | Update / correction                                                                                                           |
| PM11       | n/a                                                                                                            | Amend the Dogmersfield settlement boundary to encompass dwellings permitted in applications 17/00772/FUL and 17/01034/FUL | Correction to reflect completed and committed sites that presently lie outside but adjacent to the saved settlement boundary. |
| PM12       | Odiham Settlement Policy Boundary                                                                              | Amend Odiham Settlement Boundary to be consistent with that in the Odiham & North Warnborough Neighbourhood Plan          | Update / correction to ensure consistency between the Neighbourhood Plan and the Local Plan.                                  |
| PM13       | n/a                                                                                                            | Add Green Infrastructure network to Policies map                                                                          | Clarification and effectiveness of Policy GI2 Green Infrastructure                                                            |
| PM14       | n/a                                                                                                            | Add Open Spaces to Policies map                                                                                           | Clarification and effectiveness of Policy I4 Open space, sport and recreation                                                 |

PM07: Optrex Business Park Locally Important Employment Site, Policy ED2 2. (xviii)

PM09: Modification to area covered by Policy I7 Phoenix Green Flood Alleviation

**PM10:** Modification to the area covered by Policy I8 Safeguarded land adjacent to Calthorpe Park School