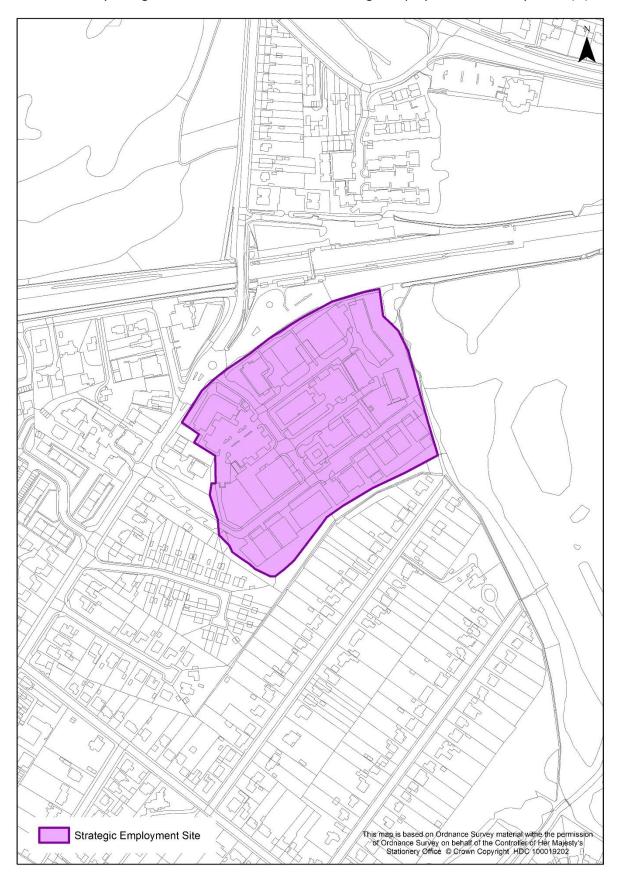

PM04: Boundary change to Waterfront Business Park Strategic Employment Site, Policy ED2 1 (vi)

PM05: Blackbushe Business Park Locally Important Employment Site, Policy ED2 2 (viii)

**PM06:** Eversley Storage Locally Important Employment Site, Policy ED2 2. (x)