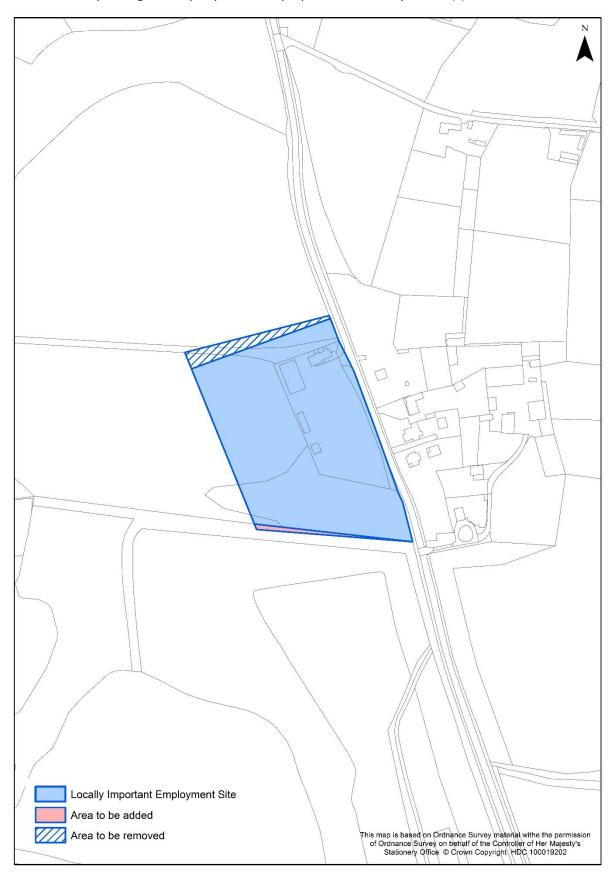

| Mod<br>No. | Map within CD2                                                                                                 | Change proposed                                                                                                           | Reason for modification                                                                                                       |
|------------|----------------------------------------------------------------------------------------------------------------|---------------------------------------------------------------------------------------------------------------------------|-------------------------------------------------------------------------------------------------------------------------------|
| PM06       | Policy ED2 Safeguarding Employment Land and Premises: Locally Important Employment Site - Eversley Storage     | Amend boundary of Eversley Storage Locally Important Employment Site                                                      | To correct the site boundary in response to representation.                                                                   |
| PM07       | Policy ED2 Safeguarding Employment Land and Premises: Locally Important Employment Site – Optrex Business Park | Amend boundary of Optrex Business Park<br>Locally Important Employment Site – see page<br>89 below                        | To reflect existing hardstanding and fenced area which is part of the employment site.                                        |
| PM08       | Map showing Gaps between settlements under Policy NBE2                                                         | Remove the map related to Policy NBE2 Gaps between settlements                                                            | Consequential change following deletion of Policy NBE2 Gaps between settlements                                               |
| PM09       | Policy I7 Phoenix Green Flood Alleviation<br>Scheme                                                            | Amend boundary of the Phoenix Green Flood<br>Alleviation Scheme                                                           | Update                                                                                                                        |
| PM10       | Policy I8 Safeguarded land for education<br>Page 71                                                            | Amend Policies Map regarding safeguarded land at Calthorpe Park School                                                    | Update / correction                                                                                                           |
| PM11       | n/a                                                                                                            | Amend the Dogmersfield settlement boundary to encompass dwellings permitted in applications 17/00772/FUL and 17/01034/FUL | Correction to reflect completed and committed sites that presently lie outside but adjacent to the saved settlement boundary. |
| PM12       | Odiham Settlement Policy Boundary                                                                              | Amend Odiham Settlement Boundary to be consistent with that in the Odiham & North Warnborough Neighbourhood Plan          | Update / correction to ensure consistency between the Neighbourhood Plan and the Local Plan.                                  |
| PM13       | n/a                                                                                                            | Add Green Infrastructure network to Policies map                                                                          | Clarification and effectiveness of Policy GI2 Green Infrastructure                                                            |
| PM14       | n/a                                                                                                            | Add Open Spaces to Policies map                                                                                           | Clarification and effectiveness of Policy I4 Open space, sport and recreation                                                 |

PM07: Optrex Business Park Locally Important Employment Site, Policy ED2 2. (xviii)

PM09: Modification to area covered by Policy I7 Phoenix Green Flood Alleviation

**PM10:** Modification to the area covered by Policy I8 Safeguarded land adjacent to Calthorpe Park School