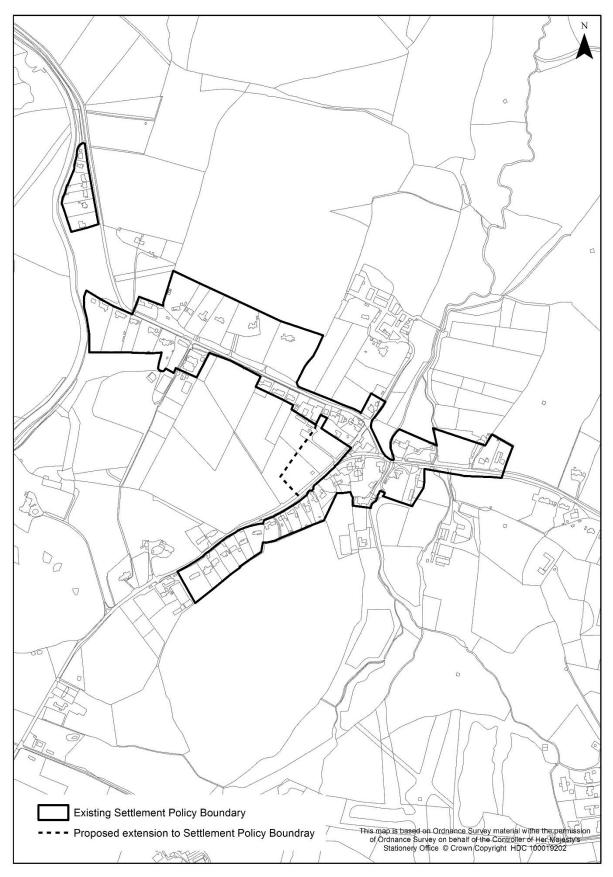

**PM11:** Dogmersfield Settlement Policy Boundary, modification to encompass Church Lane and Schoolfield Corner developments

**PM12: Odiham Settlement Policy Boundary** – change to ensure consistency with Odiham & North Warnborough Neighbourhood Plan