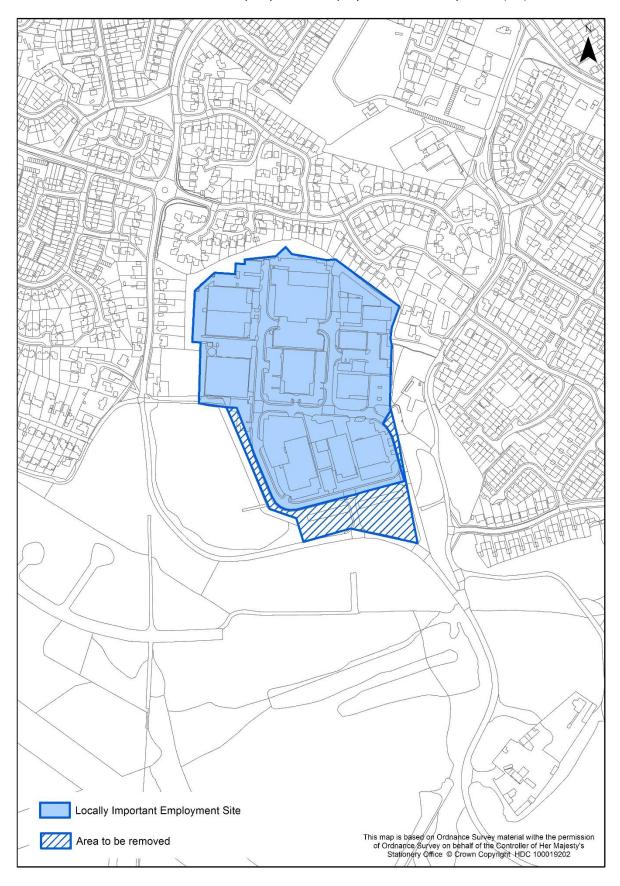

PM04: Boundary change to Waterfront Business Park Strategic Employment Site, Policy ED2 1 (vi)

PM05: Blackbushe Business Park Locally Important Employment Site, Policy ED2 2 (viii)

**PM06:** Eversley Storage Locally Important Employment Site, Policy ED2 2. (x)