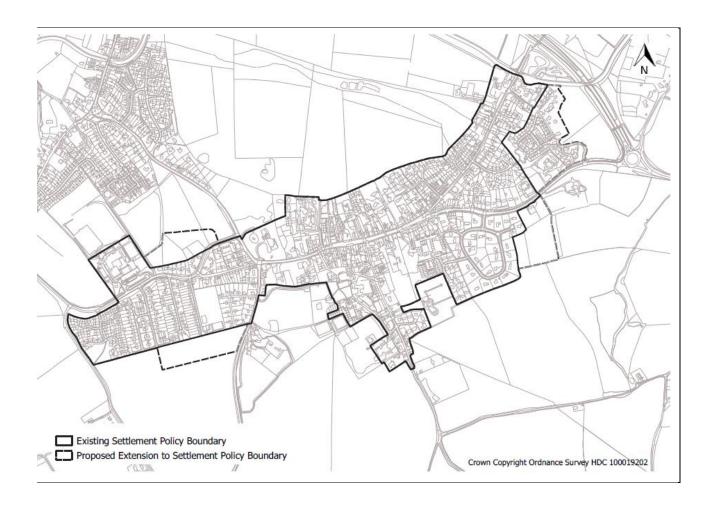

**PM11:** Dogmersfield Settlement Policy Boundary, modification to encompass Church Lane and Schoolfield Corner developments

**PM12: Odiham Settlement Policy Boundary** – change to ensure consistency with Odiham & North Warnborough Neighbourhood Plan