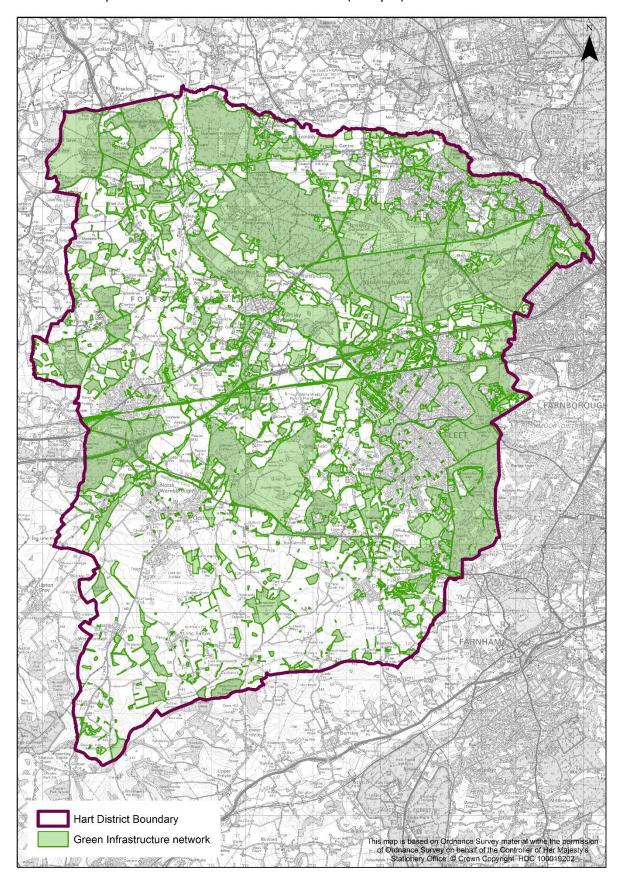

PM13: New map to show Green Infrastructure network (Policy I2)

PM14: New map to show Open Space (Policy I4)