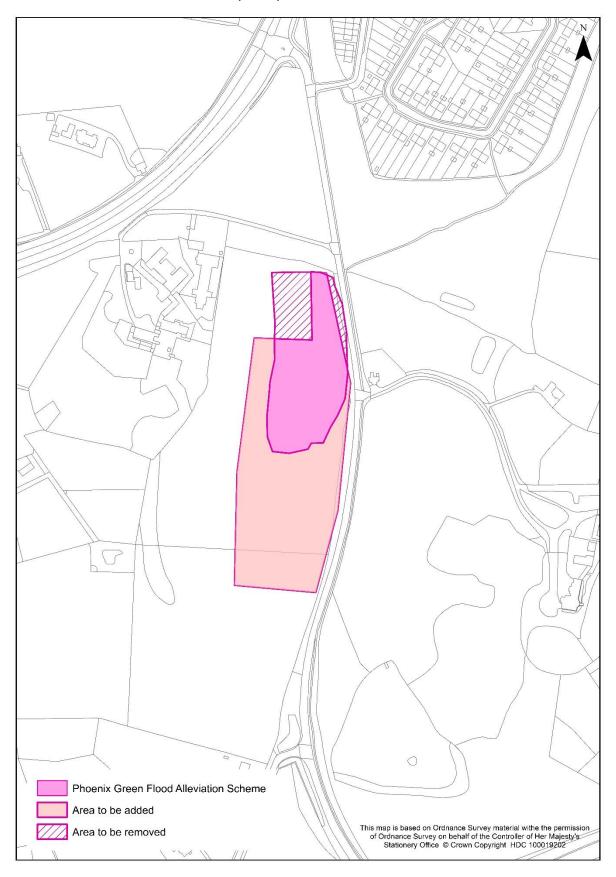

| Mod<br>No. | Map within CD2                                                                                                 | Change proposed                                                                                                           | Reason for modification                                                                                                       |
|------------|----------------------------------------------------------------------------------------------------------------|---------------------------------------------------------------------------------------------------------------------------|-------------------------------------------------------------------------------------------------------------------------------|
| PM06       | Policy ED2 Safeguarding Employment Land and Premises: Locally Important Employment Site - Eversley Storage     | Amend boundary of Eversley Storage Locally Important Employment Site                                                      | To correct the site boundary in response to representation.                                                                   |
| PM07       | Policy ED2 Safeguarding Employment Land and Premises: Locally Important Employment Site – Optrex Business Park | Amend boundary of Optrex Business Park<br>Locally Important Employment Site – see page<br>89 below                        | To reflect existing hardstanding and fenced area which is part of the employment site.                                        |
| PM08       | Map showing Gaps between settlements under Policy NBE2                                                         | Remove the map related to Policy NBE2 Gaps between settlements                                                            | Consequential change following deletion of Policy NBE2 Gaps between settlements                                               |
| PM09       | Policy I7 Phoenix Green Flood Alleviation<br>Scheme                                                            | Amend boundary of the Phoenix Green Flood<br>Alleviation Scheme                                                           | Update                                                                                                                        |
| PM10       | Policy I8 Safeguarded land for education<br>Page 71                                                            | Amend Policies Map regarding safeguarded land at Calthorpe Park School                                                    | Update / correction                                                                                                           |
| PM11       | n/a                                                                                                            | Amend the Dogmersfield settlement boundary to encompass dwellings permitted in applications 17/00772/FUL and 17/01034/FUL | Correction to reflect completed and committed sites that presently lie outside but adjacent to the saved settlement boundary. |
| PM12       | Odiham Settlement Policy Boundary                                                                              | Amend Odiham Settlement Boundary to be consistent with that in the Odiham & North Warnborough Neighbourhood Plan          | Update / correction to ensure consistency between the Neighbourhood Plan and the Local Plan.                                  |
| PM13       | n/a                                                                                                            | Add Green Infrastructure network to Policies map                                                                          | Clarification and effectiveness of Policy GI2 Green Infrastructure                                                            |
| PM14       | n/a                                                                                                            | Add Open Spaces to Policies map                                                                                           | Clarification and effectiveness of Policy I4 Open space, sport and recreation                                                 |

PM07: Optrex Business Park Locally Important Employment Site, Policy ED2 2. (xviii)

PM09: Modification to area covered by Policy I7 Phoenix Green Flood Alleviation

**PM10:** Modification to the area covered by Policy I8 Safeguarded land adjacent to Calthorpe Park School