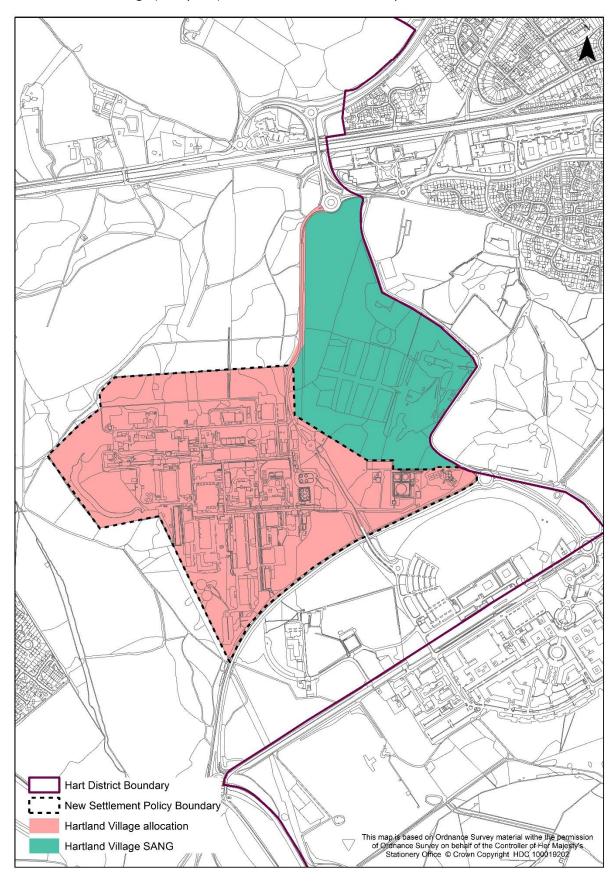

PM01: Hartland Village (Policy SS2) - Amendment to Policies Map to allocate SANG

PM03: Policy ED2 Safeguarded Employment Land – Re-designate Bartley Wood as a Locally Important Employment Site rather than a Strategic Employment Site